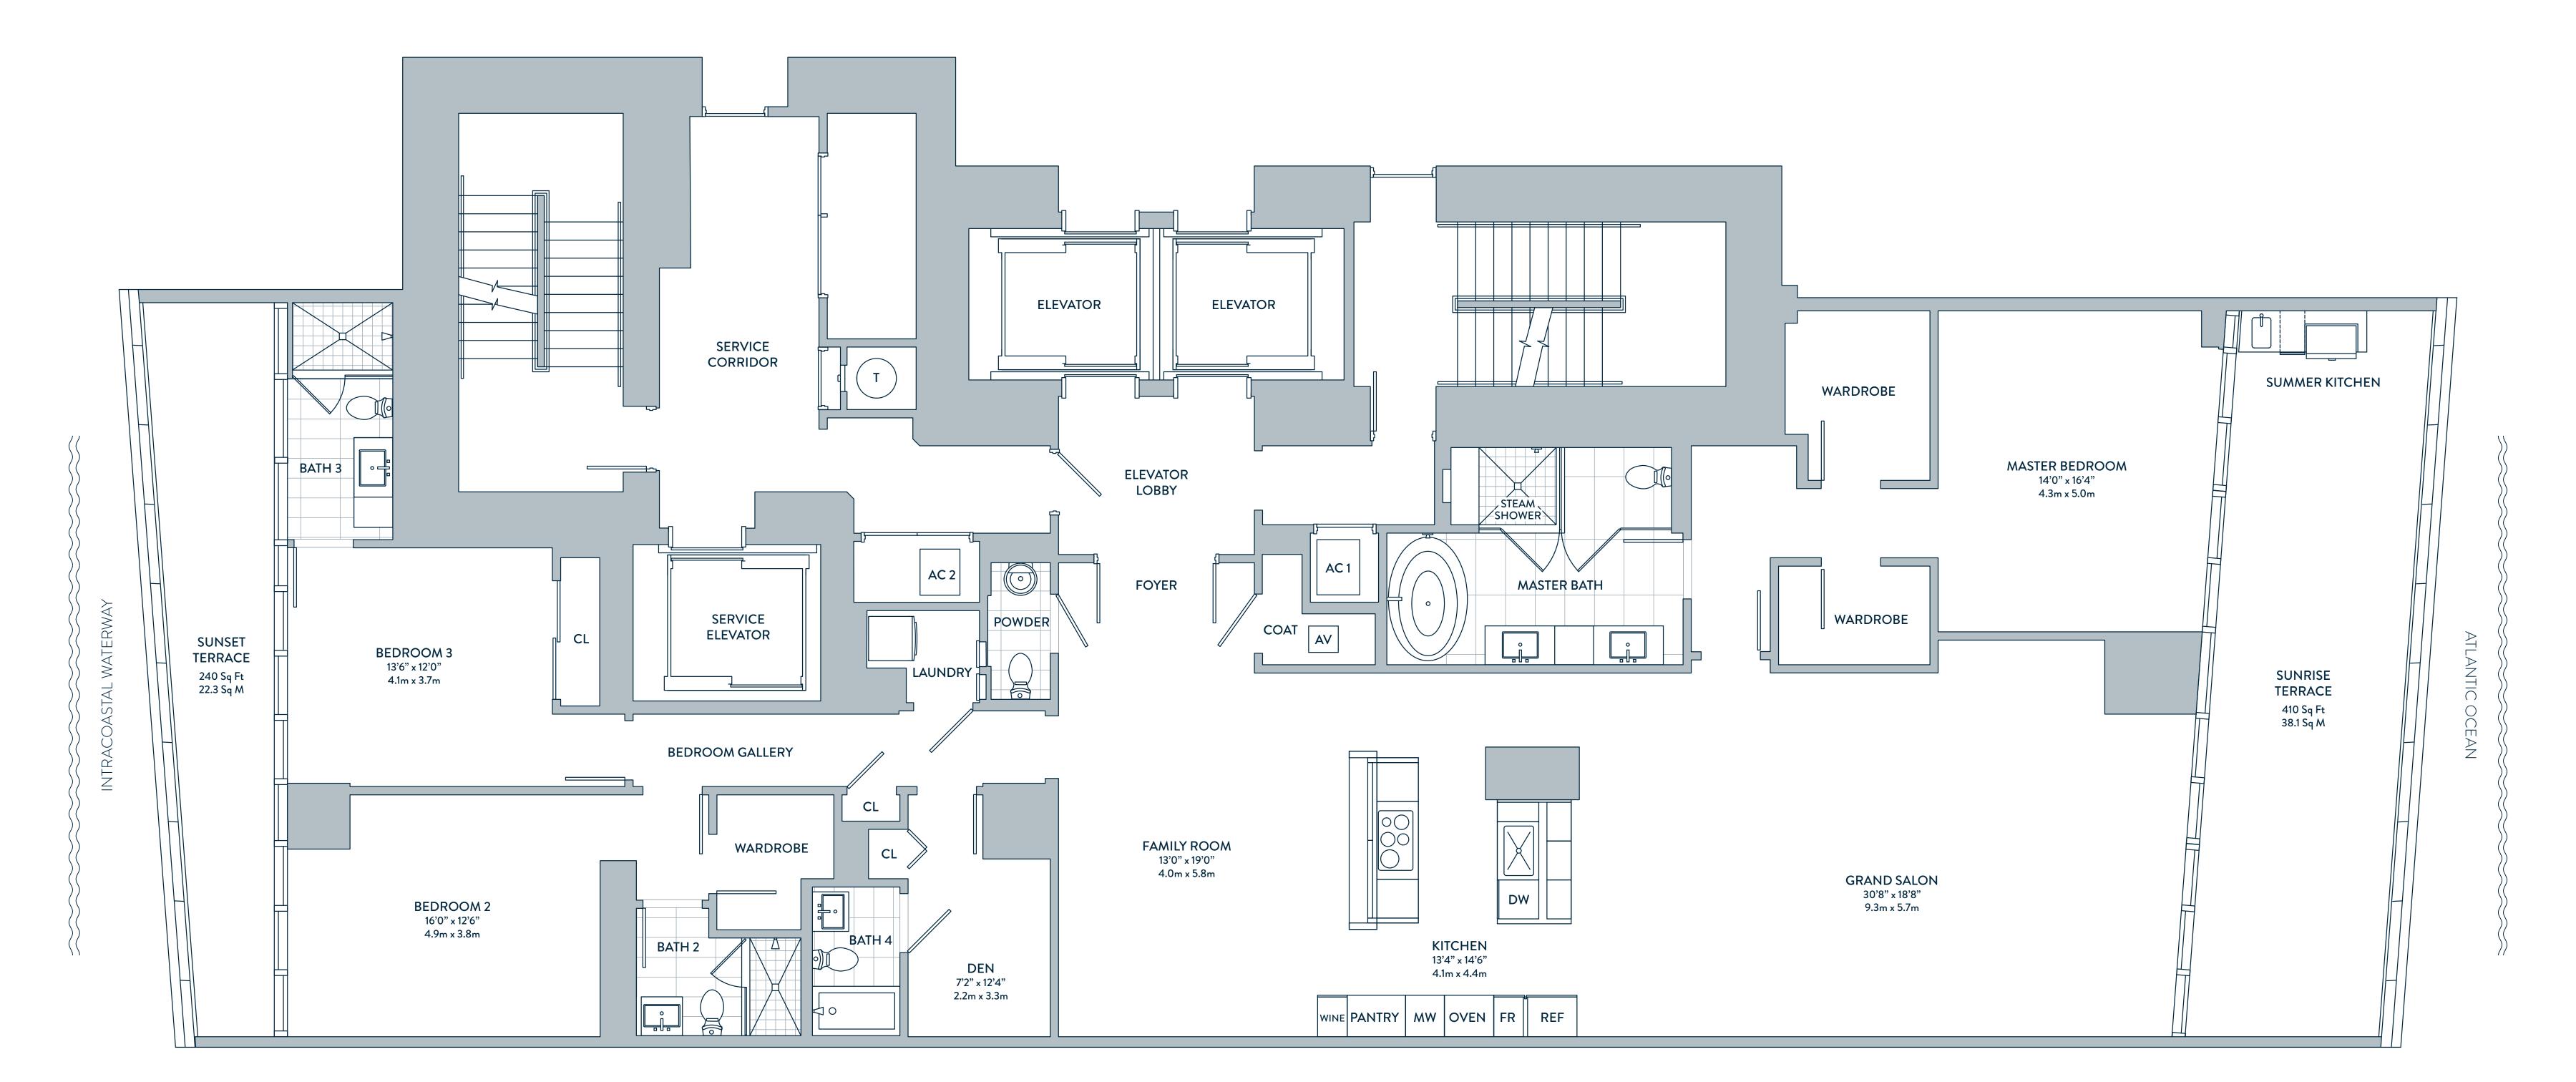

## RESIDENCE A MODIFIED

3 Bedrooms • 4.5 Bathrooms Family Room and Den

Indoor Living Area 2,900 Sq Ft / 269.4 Sq M Outdoor Living Area 650 Sq Ft / 60.4 Sq M

Total Living Area 3,550 Sq Ft / 329.8 Sq M
Paint-To-Paint 2,589 Sq Ft / 240.5 Sq M