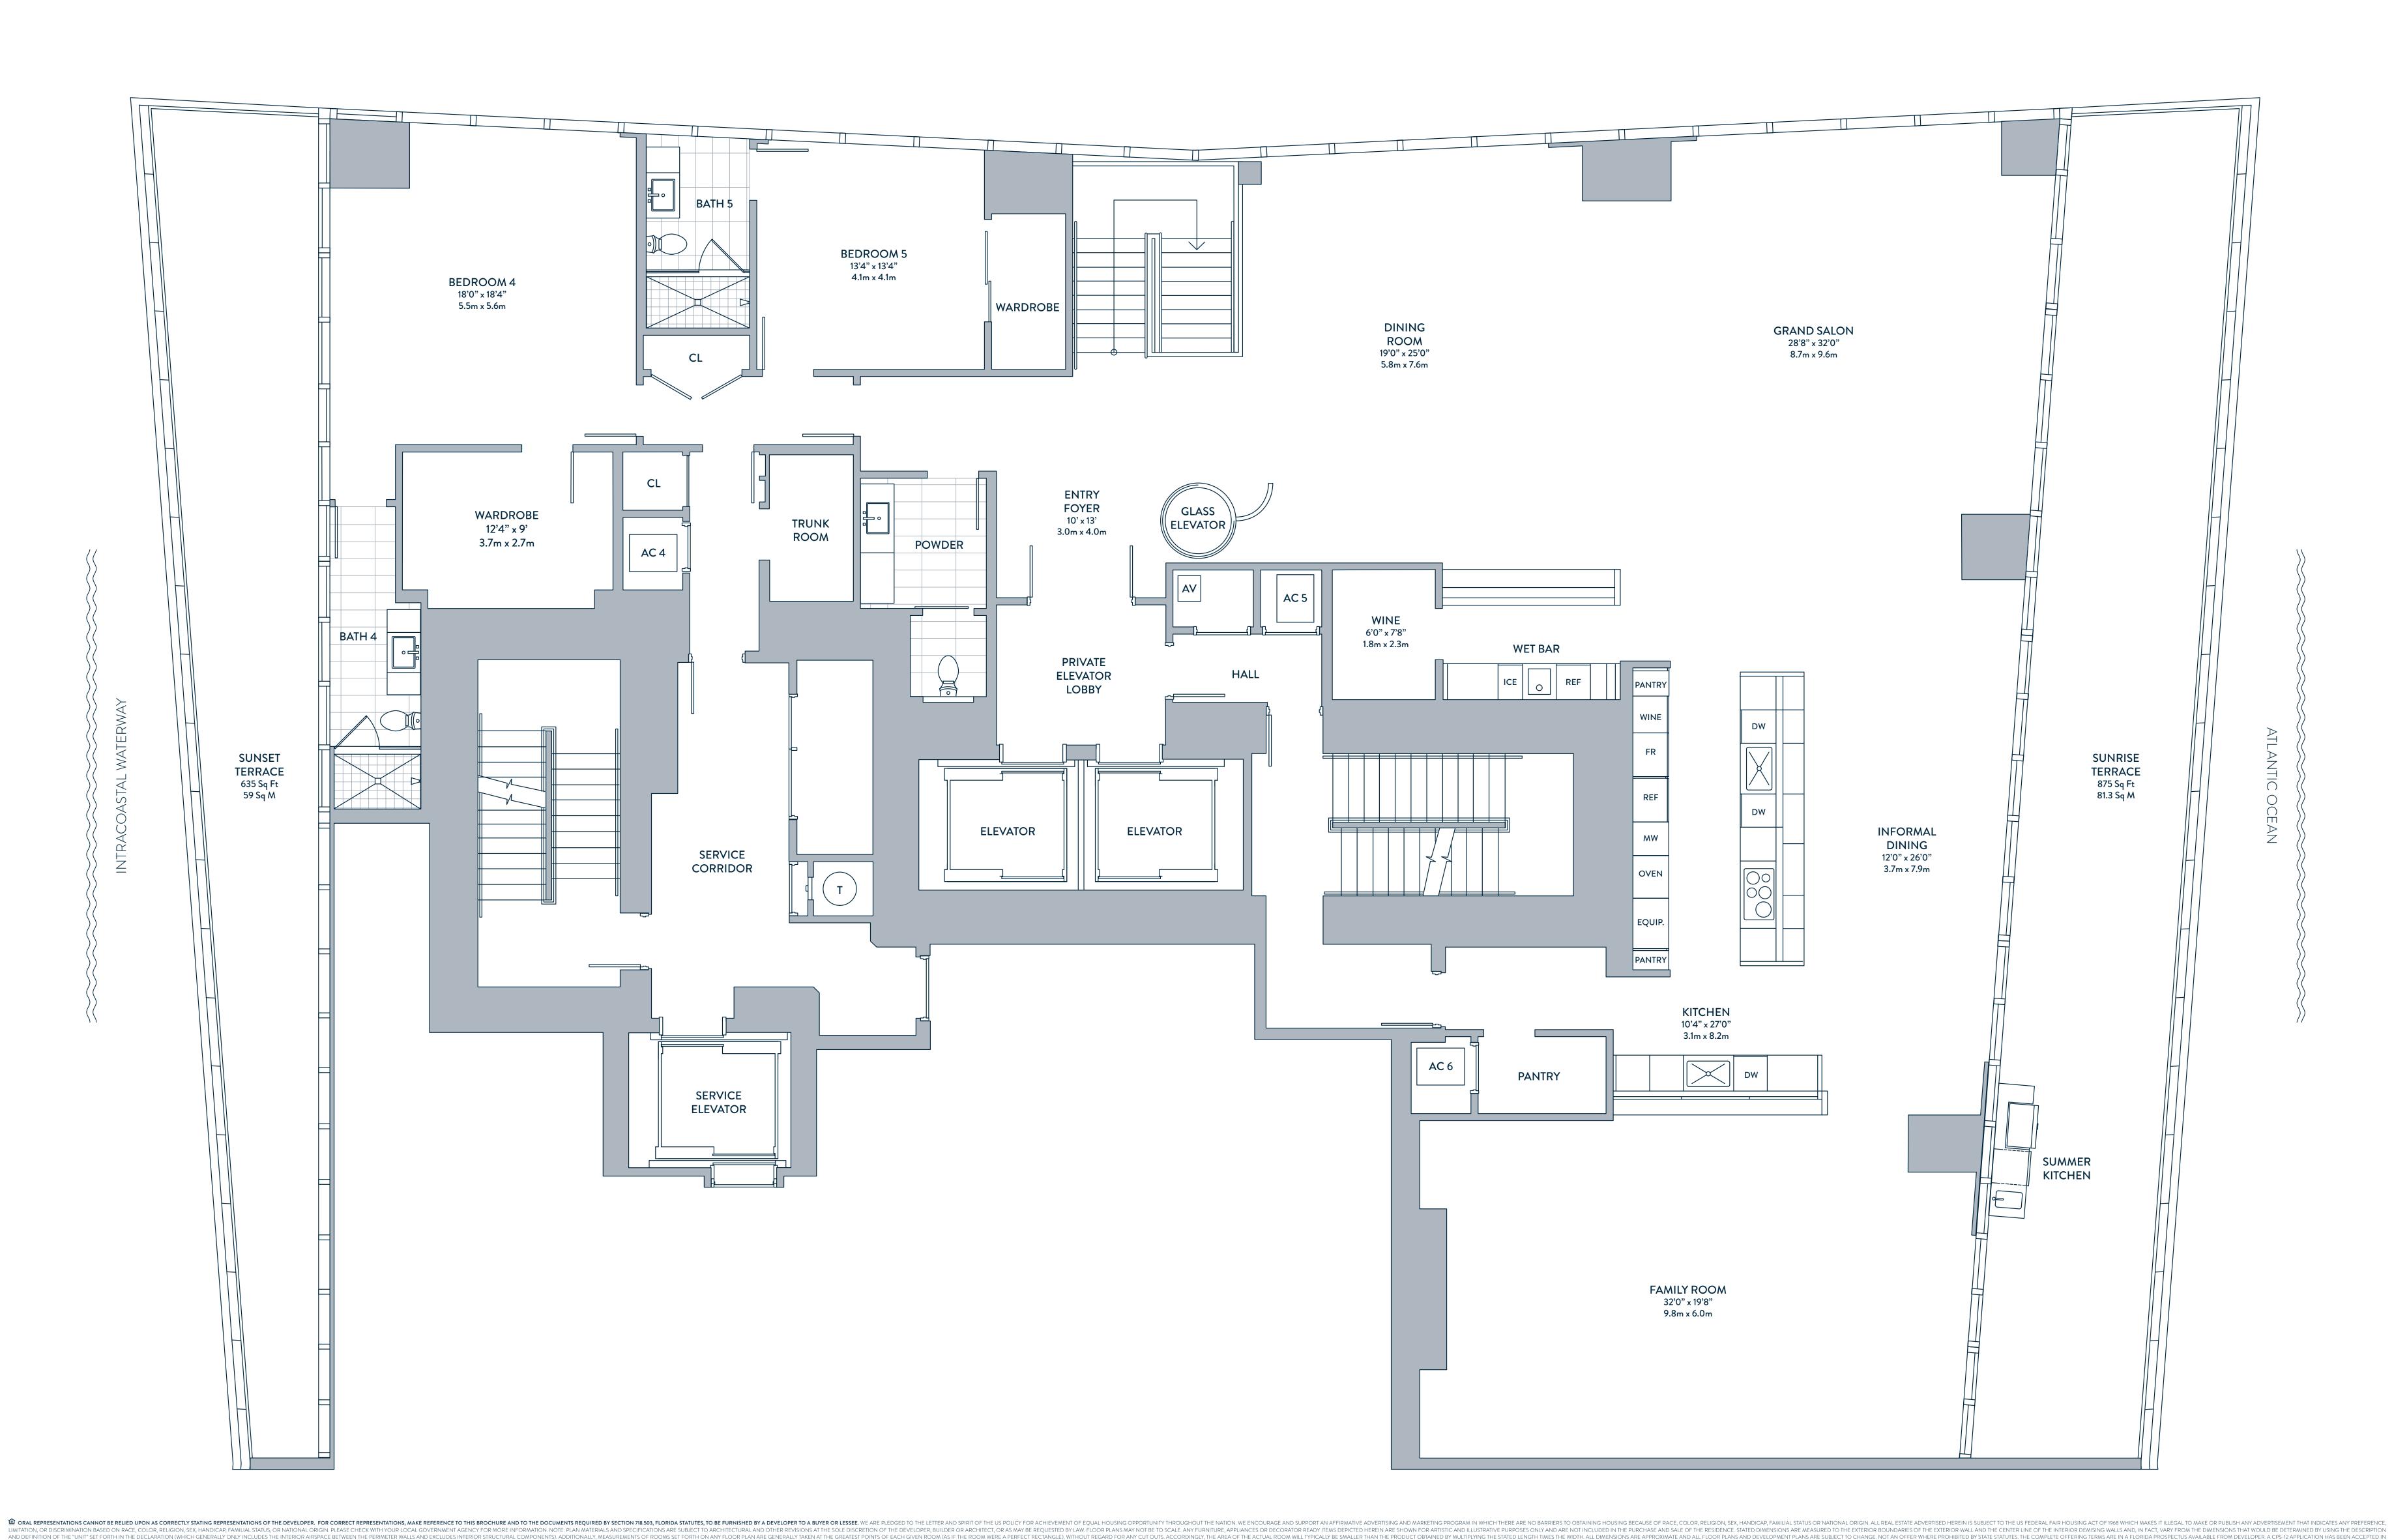

# TOWER SUITE **NORTH** - 2ND LEVEL

## 6 Bedrooms • 9.5 Bathrooms, Family Room, Gym, Staff Quarters, Roof Kitchen & Swimming Pool

1st Level Indoor Living Area4,850 Sq Ft / 450.6 Sq M1st Level Outdoor Living Area1,510 Sq Ft / 140.3 Sq M2nd Level Indoor Living Area4,730 Sq Ft / 439.4 Sq M2nd Level Outdoor Living Area1,510 Sq Ft / 140.3 Sq M3rd Level Indoor Living Area1,170 Sq Ft / 108.7 Sq M3rd Level Outdoor Living Area5,595 Sq Ft / 519.8 Sq MTotal Indoor Living Area10,750 Sq Ft / 998.7 Sq MTotal Outdoor Living Area8,615 Sq Ft / 800.4 Sq M

 Total Living Area
 19,365 Sq Ft / 1,799.1 Sq M

 Paint-To-Paint Area
 9,609 Sq Ft / 892.7 Sq M

NEW YORK AS FILE NO. CP16-0134, A COPY OF WHICH SHALL BE PROVIDED TO ANY PURCHASER WITH RESPECT TO WHOM THE OFFERING IS DEEMED MADE IN OR FROM THE STATE OF NEW YORK PURSUANT TO NEW YORK LAW.