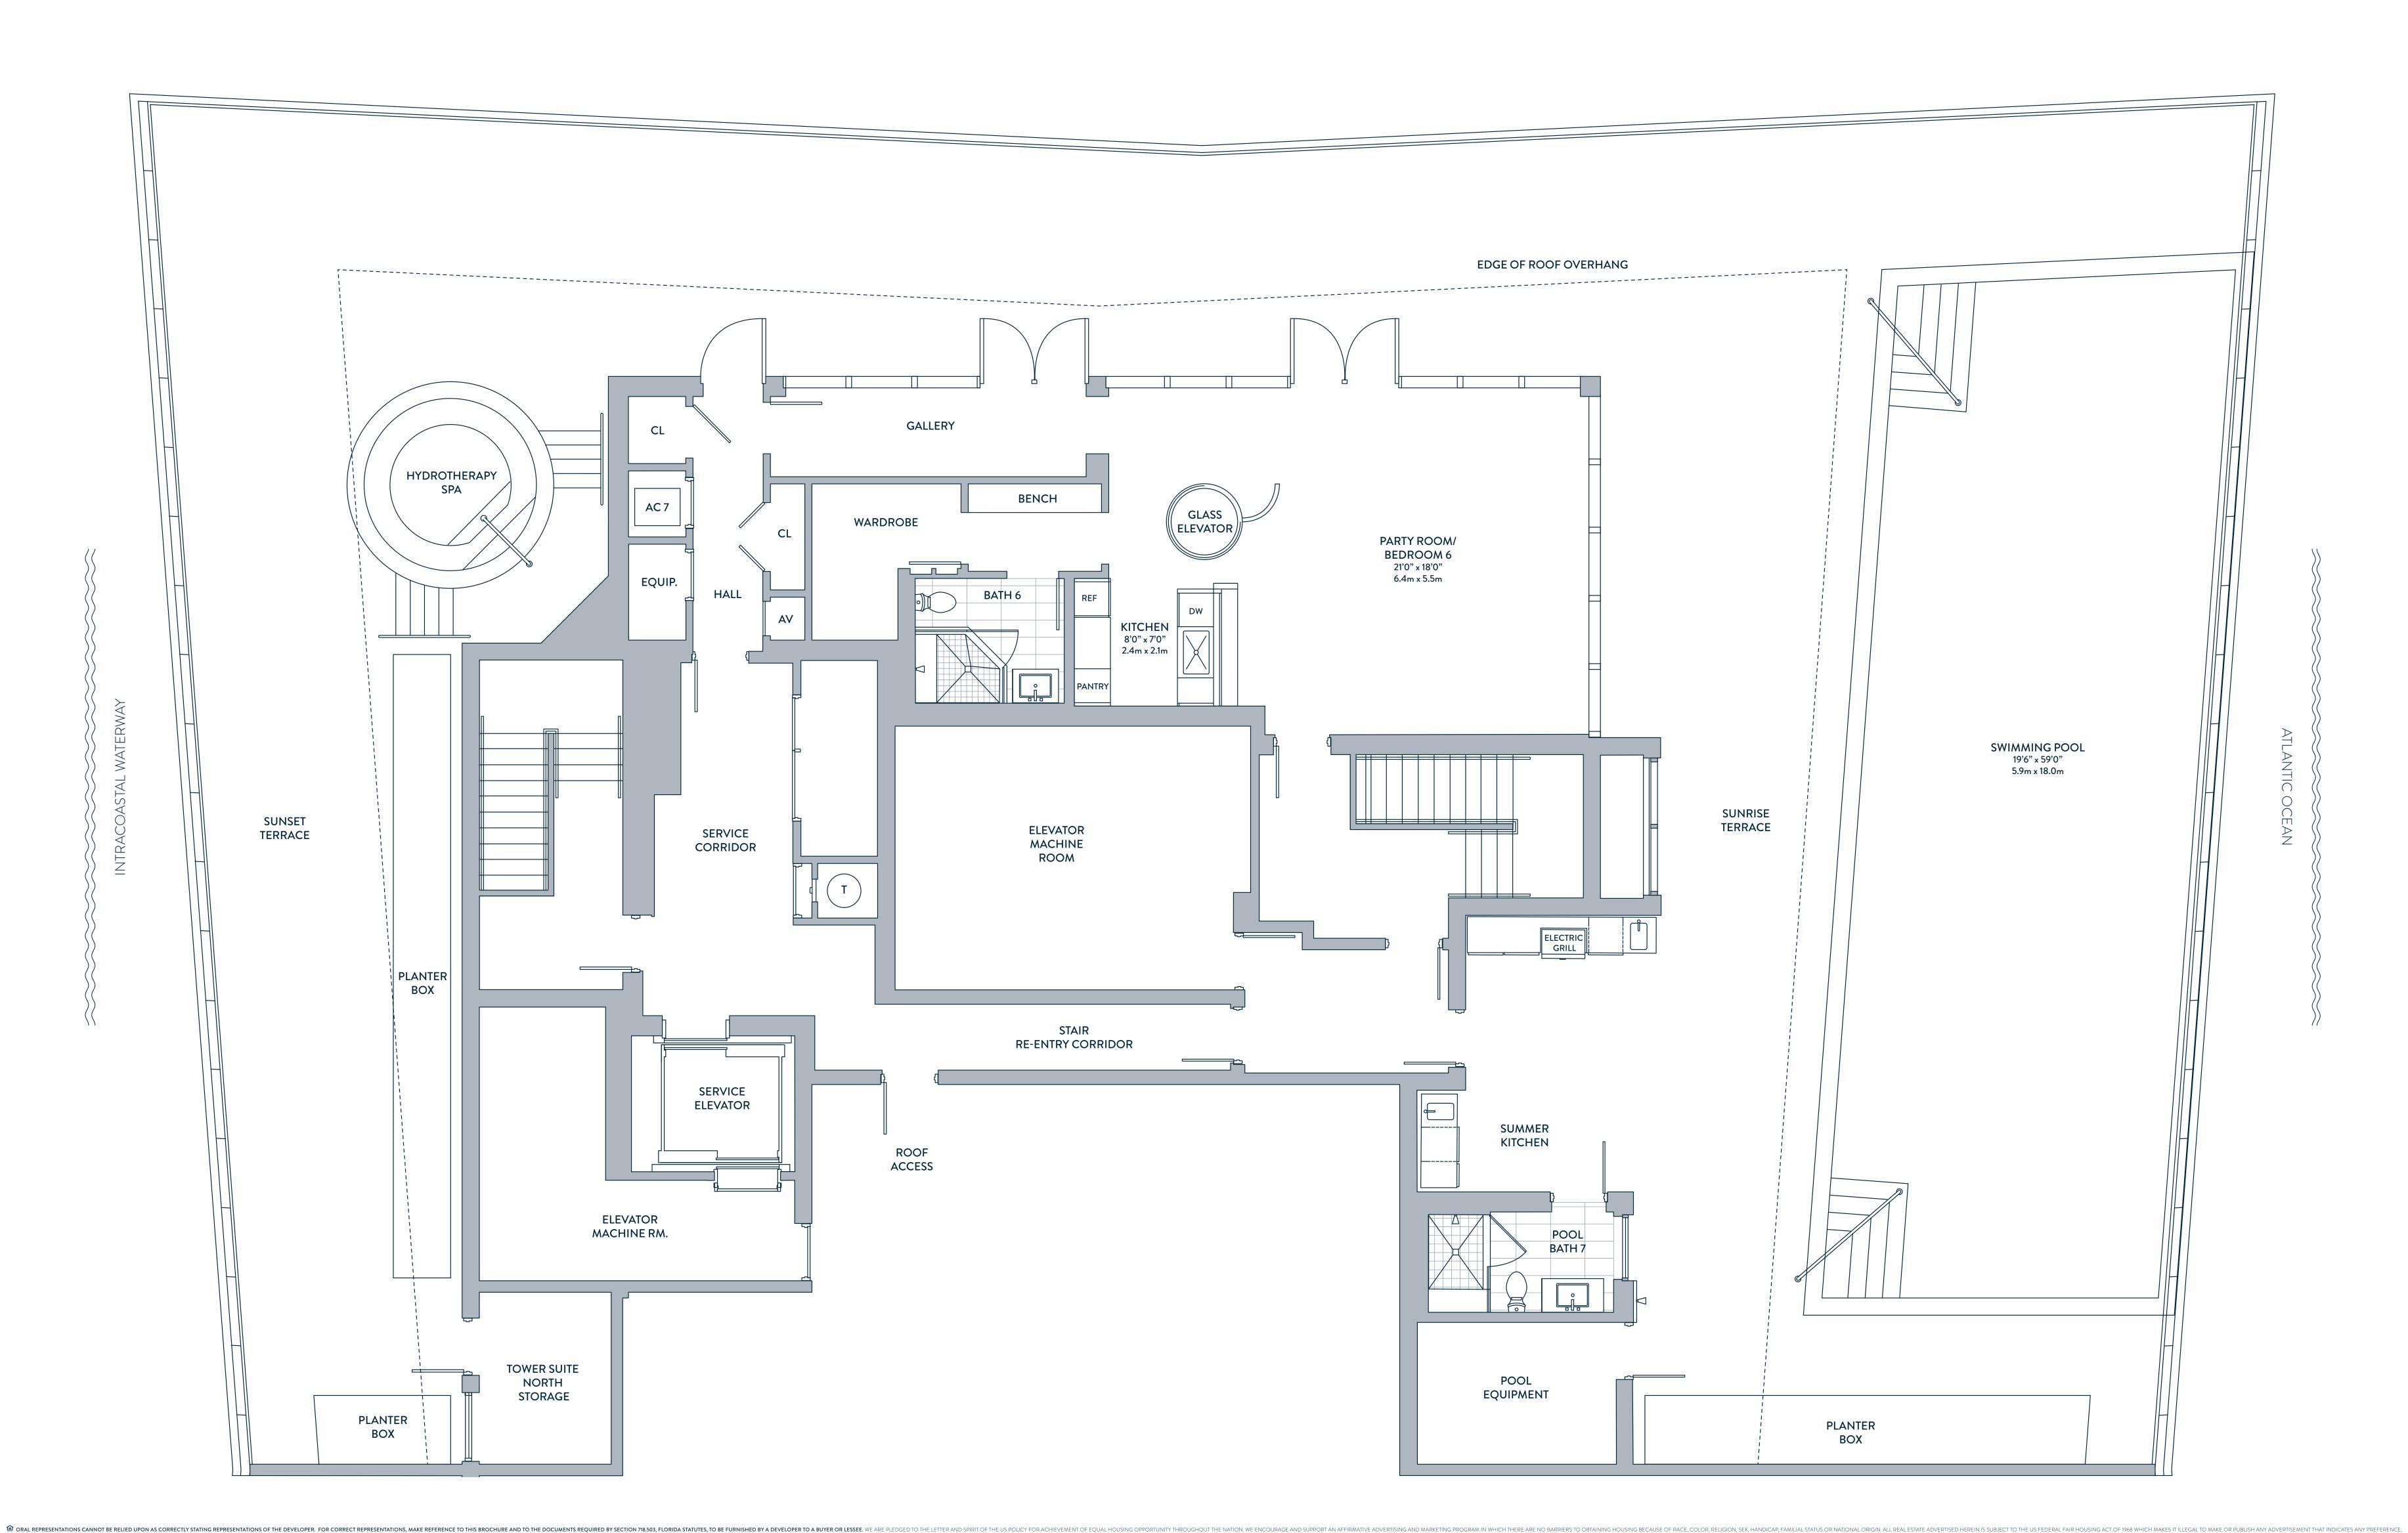

# TOWER SUITE **NORTH** - 3RD LEVEL

## 6 Bedrooms • 9.5 Bathrooms, Family Room, Gym, Staff Quarters, Roof Kitchen & Swimming Pool

1st Level Indoor Living Area4,850 Sq Ft / 450.6 Sq M1st Level Outdoor Living Area1,510 Sq Ft / 140.3 Sq M2nd Level Indoor Living Area4,730 Sq Ft / 439.4 Sq M2nd Level Outdoor Living Area1,510 Sq Ft / 140.3 Sq M3rd Level Indoor Living Area1,170 Sq Ft / 108.7 Sq M3rd Level Outdoor Living Area5,595 Sq Ft / 519.8 Sq MTotal Indoor Living Area10,750 Sq Ft / 998.7 Sq MTotal Outdoor Living Area8,615 Sq Ft / 800.4 Sq M

 Total Living Area
 19,365 Sq Ft / 1,799.1 Sq M

 Paint-To-Paint Area
 9,609 Sq Ft / 892.7 Sq M

EIMINITATION, OR DISCRIBINATION, OR DISCRIBINATION, OR DISCRIBINATE SHOWN FOR ART STATE OF THE EVELOPER, BUILDER OF THE E