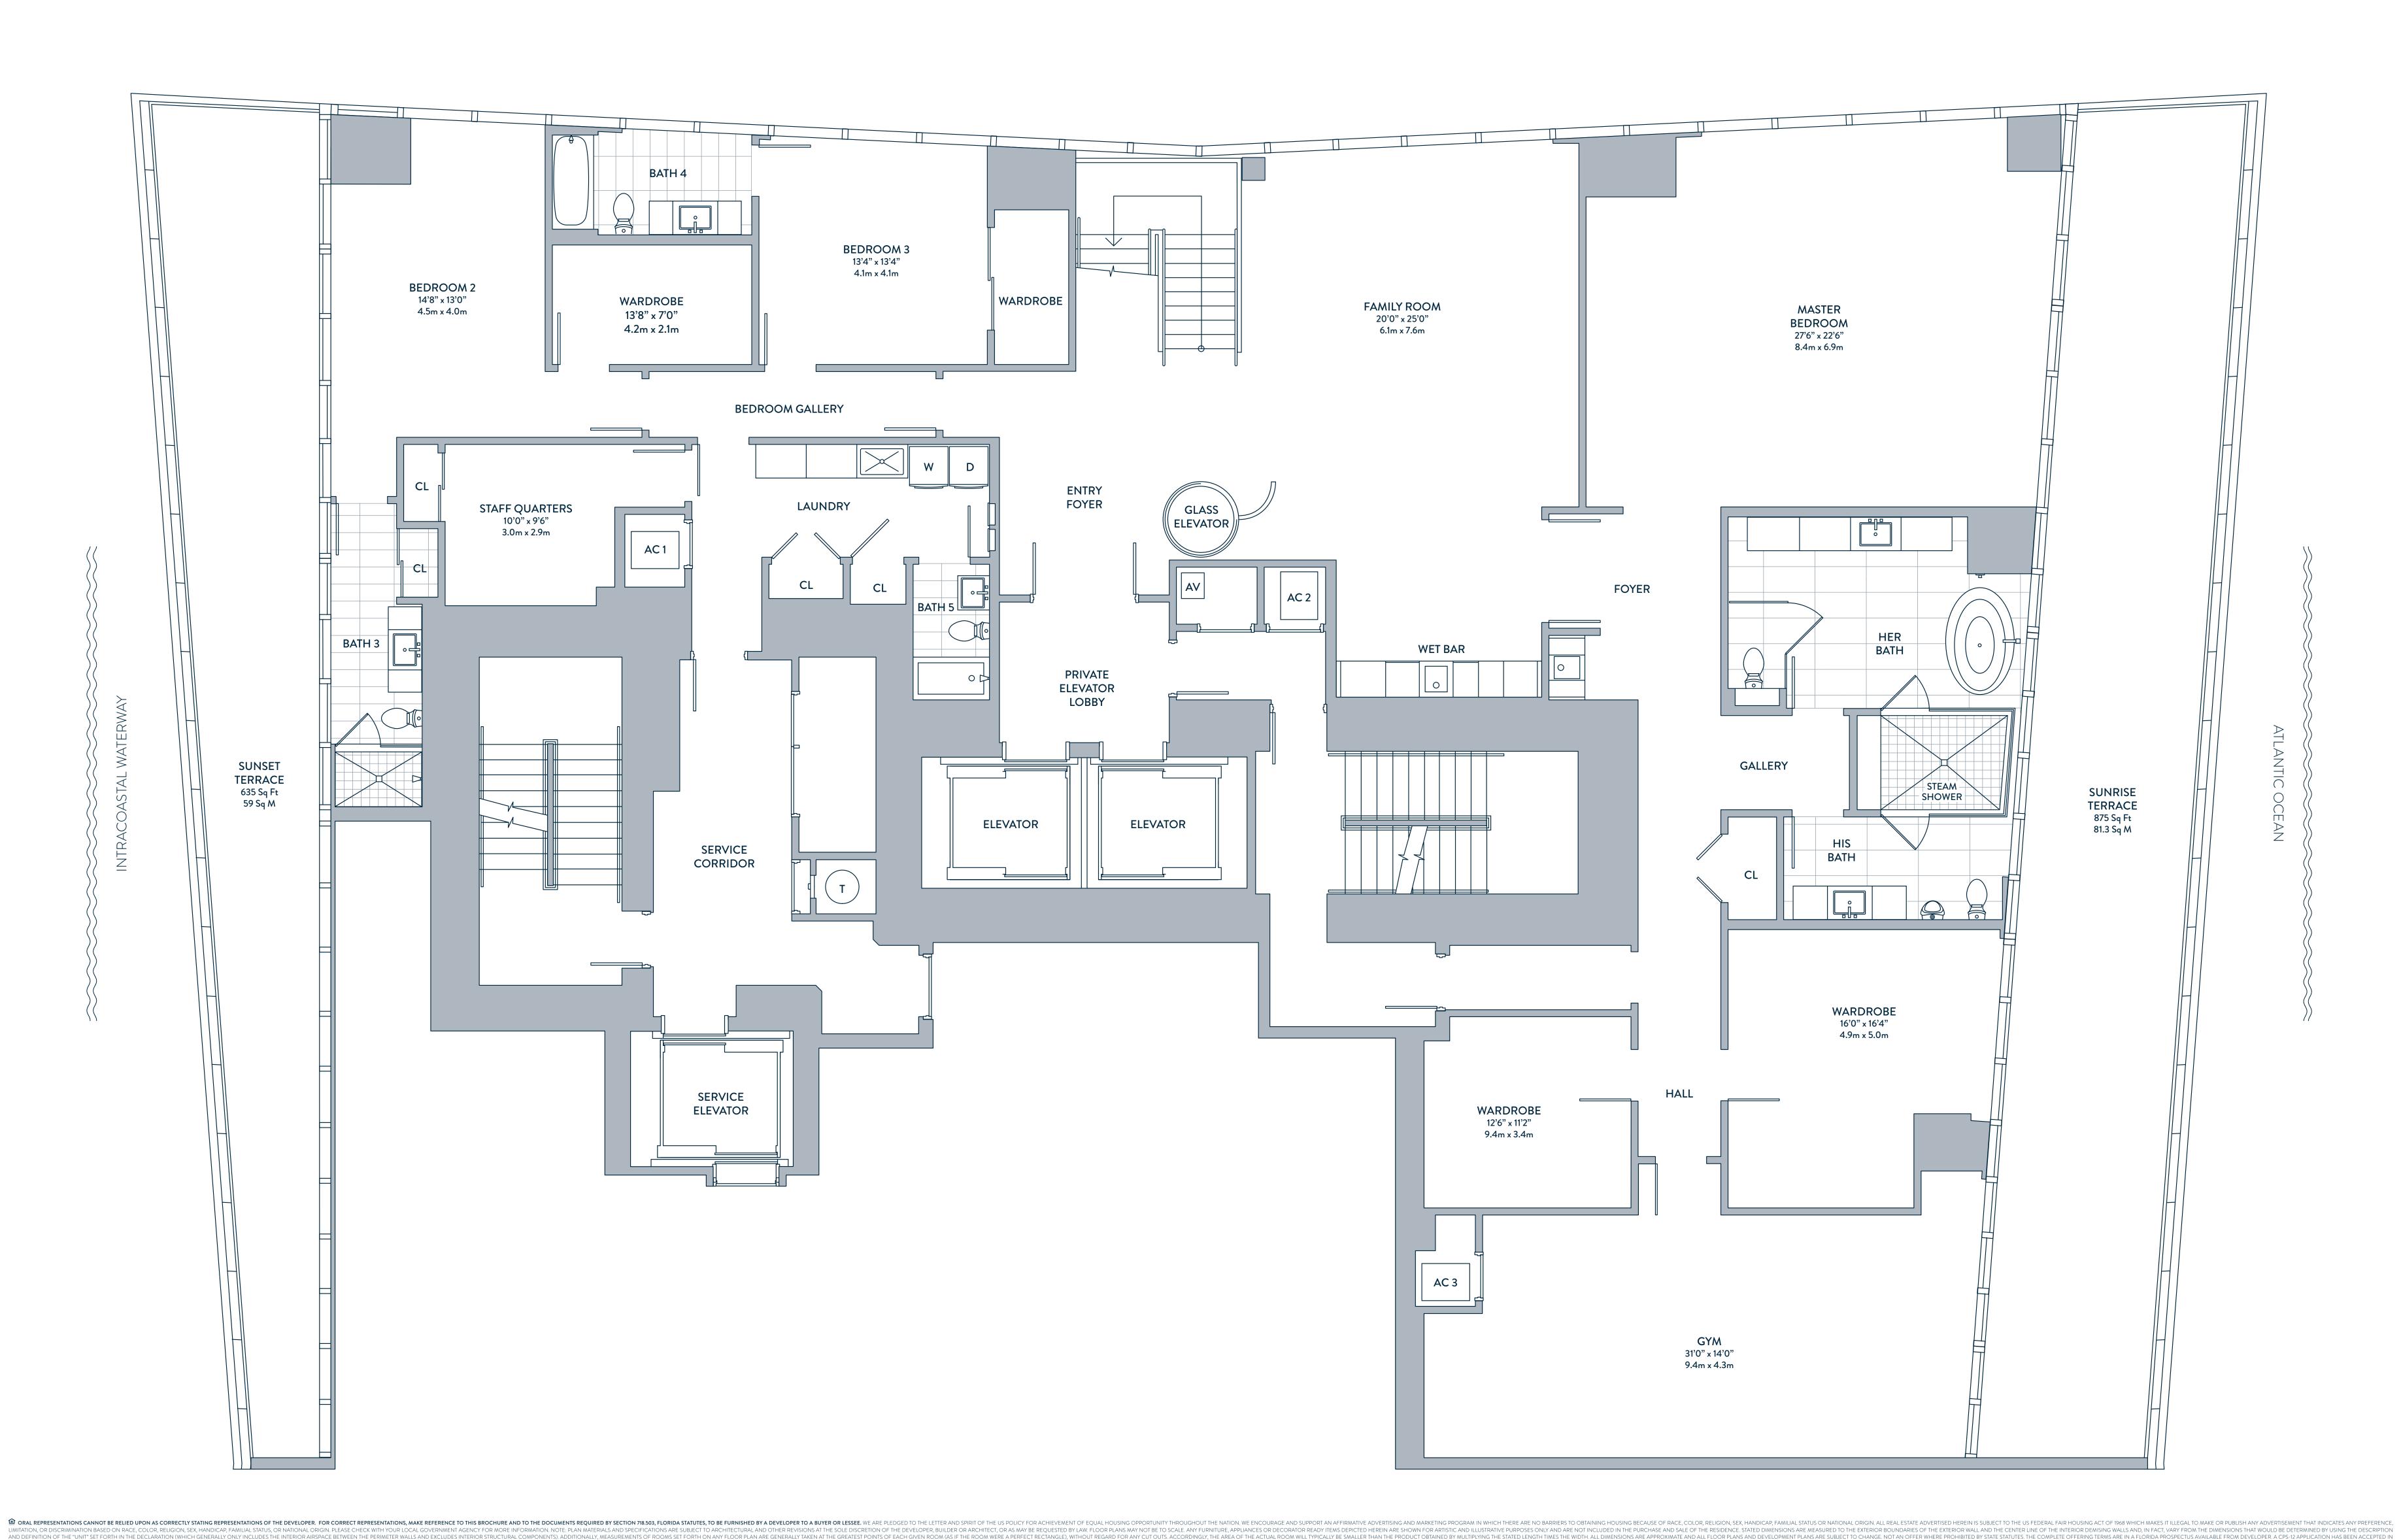

# TOWER SUITE **NORTH** - 1ST LEVEL

Total Indoor Living Area

## 6 Bedrooms • 9.5 Bathrooms, Family Room, Gym, Staff Quarters, Roof Kitchen & Swimming Pool

1st Level Indoor Living Area4,850 Sq Ft / 450.6 Sq M1st Level Outdoor Living Area1,510 Sq Ft / 140.3 Sq M2nd Level Indoor Living Area4,730 Sq Ft / 439.4 Sq M2nd Level Outdoor Living Area1,510 Sq Ft / 140.3 Sq M3rd Level Indoor Living Area1,170 Sq Ft / 108.7 Sq M3rd Level Outdoor Living Area5,595 Sq Ft / 519.8 Sq M

10,750 Sq Ft / 998.7 Sq M Total Outdoor Living Area

 Total Living Area
 19,365 Sq Ft / 1,799.1 Sq M

 Paint-To-Paint Area
 9,609 Sq Ft / 892.7 Sq M

8,615 Sq Ft / 800.4 Sq M

NEW YORK AS FILE NO. CP16-0134, A COPY OF WHICH SHALL BE PROVIDED TO ANY PURCHASER WITH RESPECT TO WHOM THE OFFERING IS DEEMED MADE IN OR FROM THE STATE OF NEW YORK PURSUANT TO NEW YORK LAW.