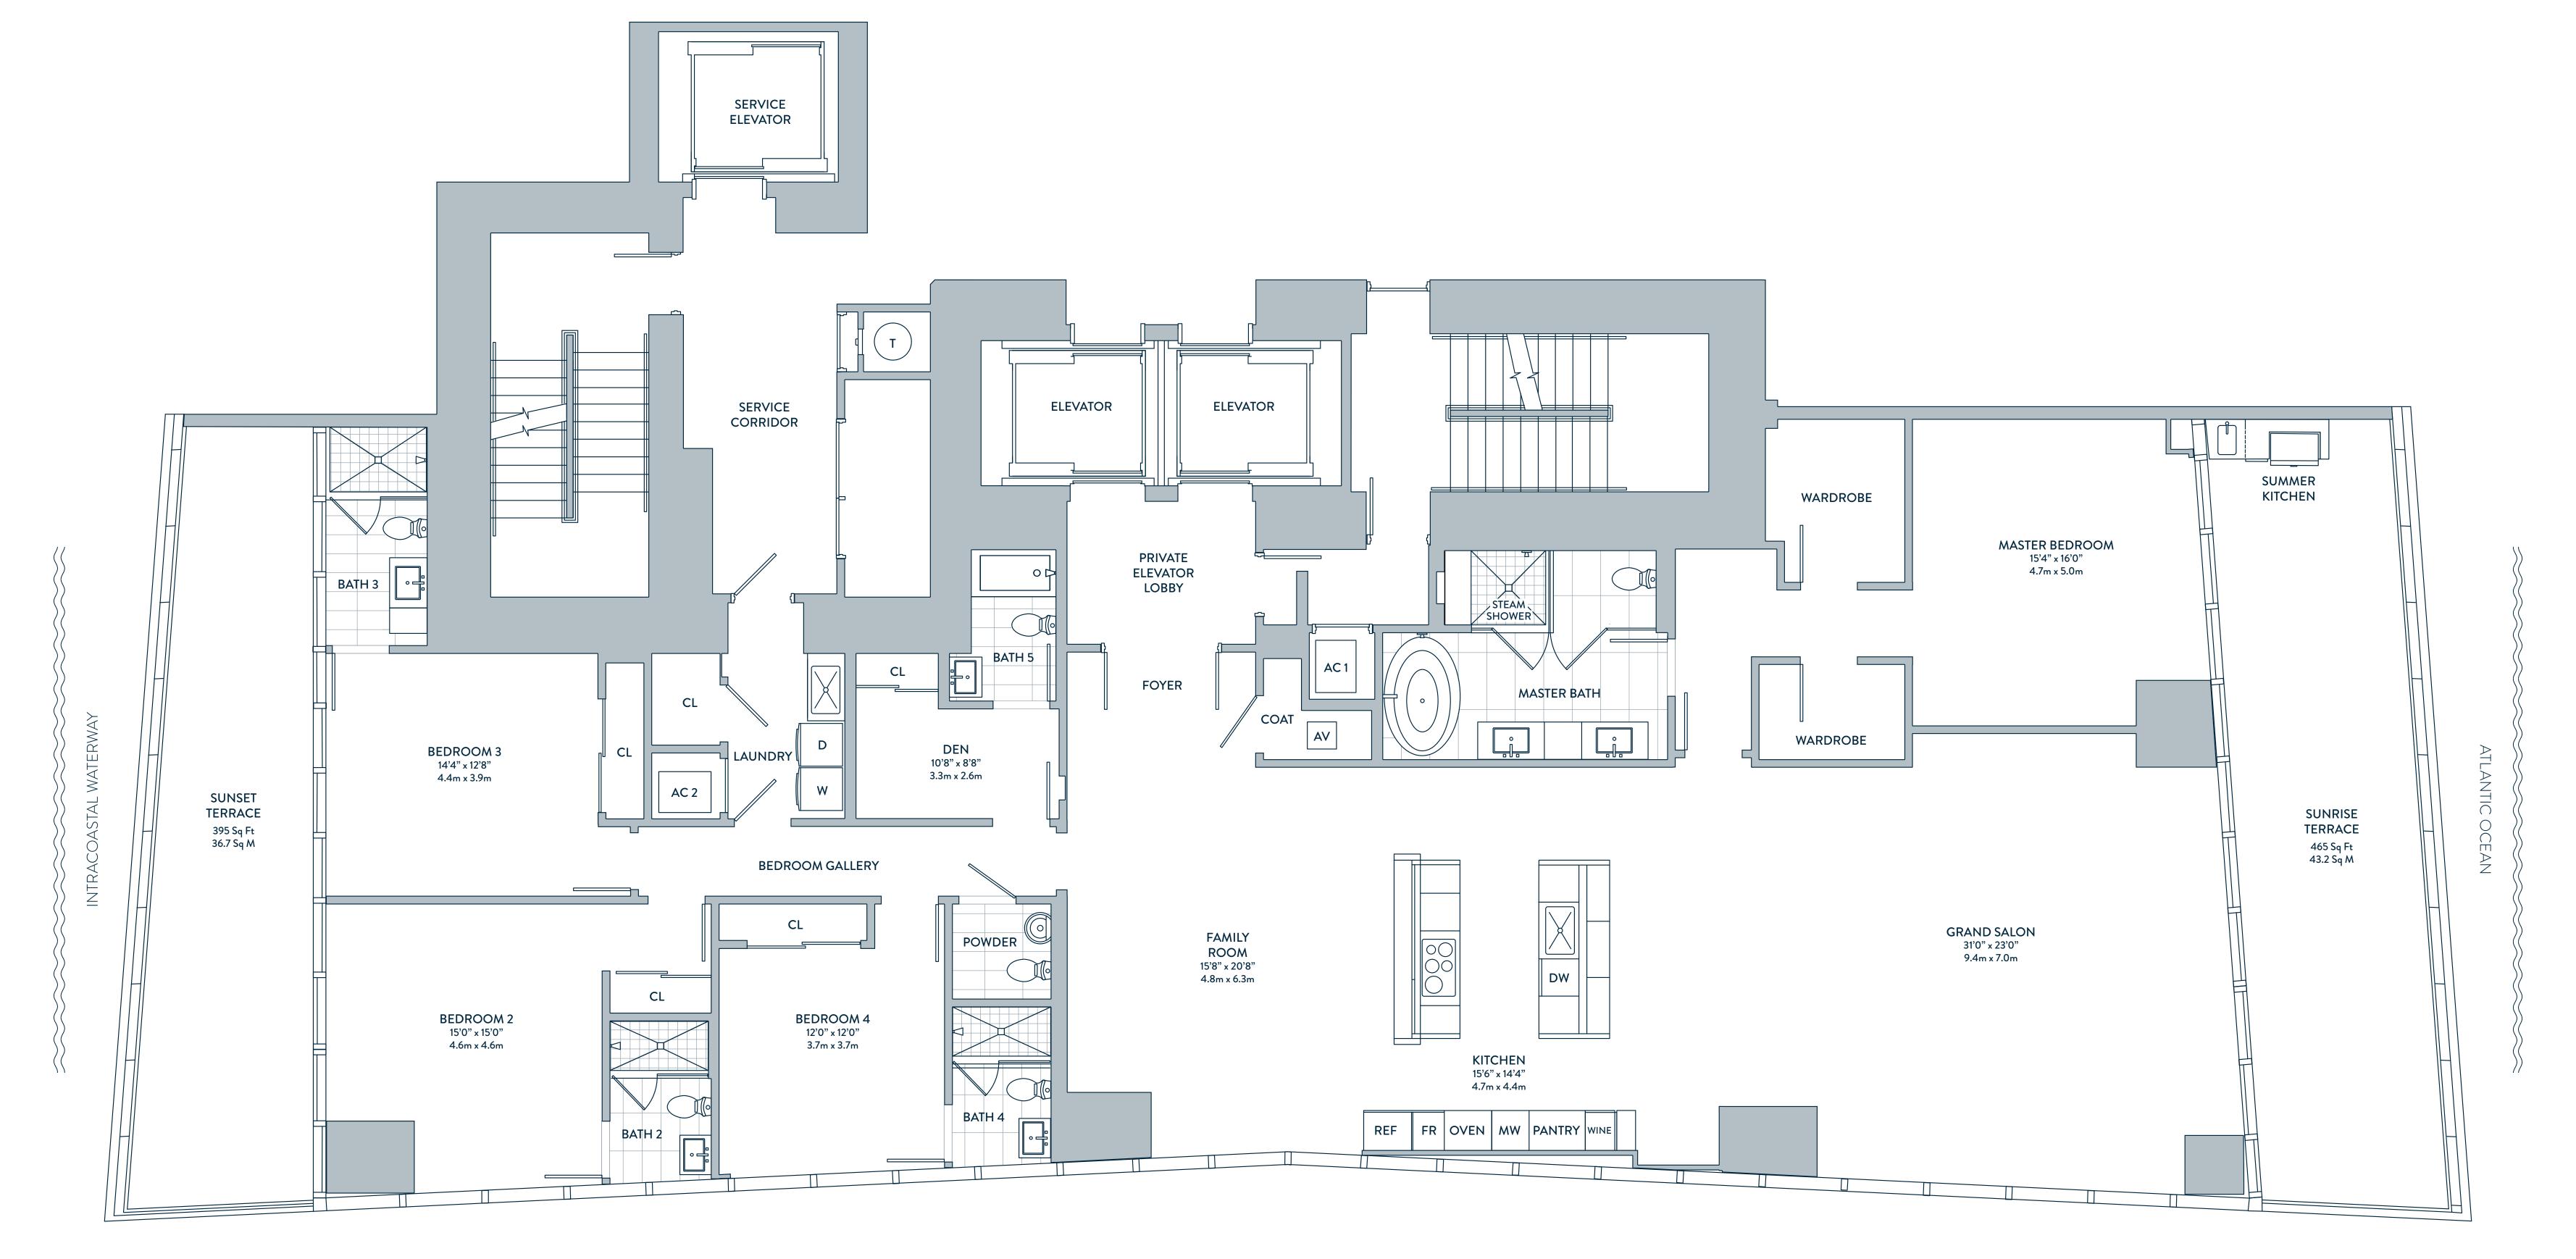

## RESIDENCE B REVERSED

4 Bedrooms • 5.5 Bathrooms Family Room and Den

Indoor Living Area 3,625 Sq Ft / 336.8 Sq M Outdoor Living Area 860 Sq Ft / 79.9 Sq M

Total Living Area 4,485 Sq Ft / 416.7 Sq M
Paint-To-Paint 3,252 Sq Ft / 302.1 Sq M